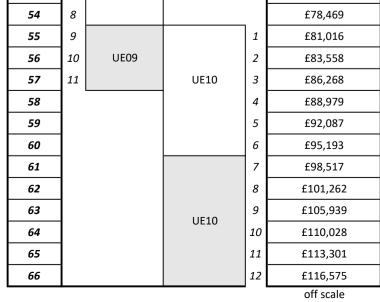

| National        |        | Grade Structure<br>1 August 2025 |              |        | Full-Time Salary from |
|-----------------|--------|----------------------------------|--------------|--------|-----------------------|
| Spinal<br>Point |        | Normal Grade                     | Normal Grade |        | 1 August 2025         |
| Point           |        | Contribution                     | Contribution |        |                       |
| 7               |        |                                  |              | 1      | £22,995               |
| 8               |        |                                  | UE02         | 2      | £23,061               |
| 9               |        |                                  |              | 3      | £23,350               |
| 10              | 1      |                                  | UE02         | 4      | £23,742               |
| 11              | 2      |                                  |              |        | £24,215               |
| 12              | 3      | UE03                             |              |        | £24,685               |
| 13              | 4      |                                  |              |        | £25,249               |
| 14              | 5      |                                  |              |        | £25,804               |
| 15              | 6      | UE03                             |              | 1      | £26,093               |
| 16              |        |                                  |              | 2      | £26,707               |
| 17              |        |                                  | UE04         | 3      | £27,319               |
| 18              |        |                                  |              | 4      | £28,031               |
| 19              |        |                                  |              | 5      | £28,778               |
| 20              | 1      |                                  | UE04         | 6      | £29,588               |
| 21              | 2      |                                  |              | ]      | £30,378               |
| 22              | 3      |                                  |              |        | £31,236               |
| 23              | 4      | UE05                             |              |        | £32,080               |
| 24              | 5      |                                  |              |        | £33,002               |
| 25              | 6      |                                  |              |        | £33,951               |
| 25              | 7      |                                  |              | 1      | £34,610               |
| 20              | /<br>8 | UE05                             |              | 2      | £35,608               |
| 27              | 0      |                                  |              | 2      |                       |
|                 |        |                                  | UE06         |        | £36,636               |
| 29<br>30        |        |                                  |              | 4      | £37,694               |
| 31              |        |                                  |              | 5<br>6 | £38,784               |
| 31              | 1      |                                  |              | 7      | £39,906<br>£41,064    |
|                 | 1      |                                  | UE06         | 8      | £41,064<br>£42,254    |
| 33<br>34        | 2<br>3 |                                  |              | 0      |                       |
|                 |        | UE07                             |              |        | £43,482               |
| 35              | 4      | 0207                             |              |        | £44,746               |
| 36              | 5      |                                  |              |        | £46,049               |
| 37              | 6      |                                  |              |        | £47,389               |
| 38              | 7      |                                  |              | ] _    | £48,822               |
| 39              | 8      | 11507                            |              | 1      | £50,253               |
| 40              | 9      | UE07                             |              | 2      | £51,753               |
| 41              | 10     |                                  |              | 3      | £53,301               |
| 42              |        |                                  | UE08         | 4      | £54,893               |
| 43              |        |                                  |              | 5      | £56,535               |
| 44              |        |                                  |              | 6      | £58,225               |
| 45              |        |                                  |              | 7      | £59,966               |
| 46              |        |                                  |              | 8      | £61,759               |
| 47              | 1      |                                  | 11500        | 9      | £63,606               |
| 48              | 2      |                                  | UE08         | 10     | £65,509               |
| 49              | 3      |                                  |              | 11     | £67,468               |
| 50              | 4      | UE09                             |              |        | £69,488               |
| 51              | 5      |                                  |              |        | £71,566               |
| 52              | 6      |                                  |              |        | £73,692               |
| 53              | 7      |                                  |              |        | £76,087               |
| 54              | 8      | 1                                |              |        | £78.469               |